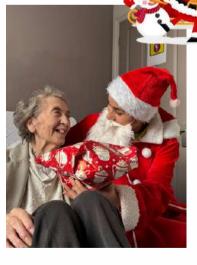

Ho! Ho! Father Christmas and his helper delivered gifts, shared stories of Lapland and led songs in the home. Russel said, "it is so lovely to see them all getting into the Christmas spirit, this is my favourite time of year."