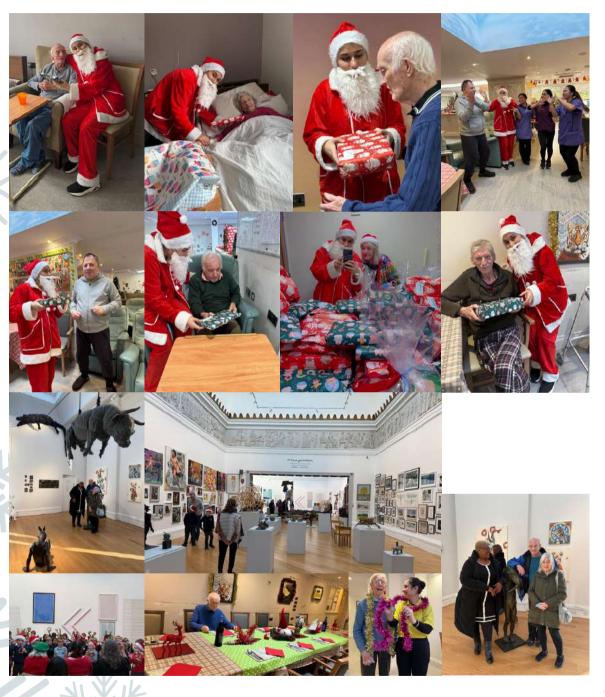

Ho! Ho! Father Christmas and his helper delivered gifts, shared stories of Lapland and led songs in the home. Russel said, "it is so lovely to see them all getting into the Christmas spirit, this is my favourite time of year."

Residents enjoyed a lovely lunch to celebrate Christmas. The afternoon was filled with lots of fun, laughter and joy. Tom remarked, "it is very lovely to have a lunch together."

Here are some glimpses of our Christmas photo session.