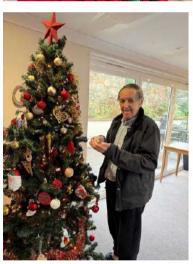

### Christmas Festival Month

The ladies and gentlemen have been busy in making decorations for the home and numerous Christmas trees have been placed around the main lounge and decorated with lights, tinsel and bright baubles. Barry decorated the tree at the main entrance and said, "it definitely looks a lot like a Christmas."