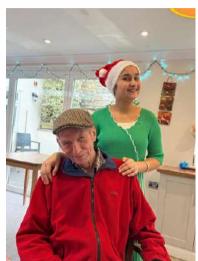

The festive vibes are in full swing at Glenview!
Our residents had a fantastic photoshoot during the Christmas eve.
Everyone had a photo taken with the decorated frame. We had so much fun on this shoot and enjoyed lots of smiles and stories about Christmas day.

Residents enjoyed a lovely lunch to celebrate Christmas. The afternoon was filled with lots of fun, laughter and joy. Tom remarked, "it is very lovely to have a lunch together."

Here are some glimpses of our Christmas photo session.