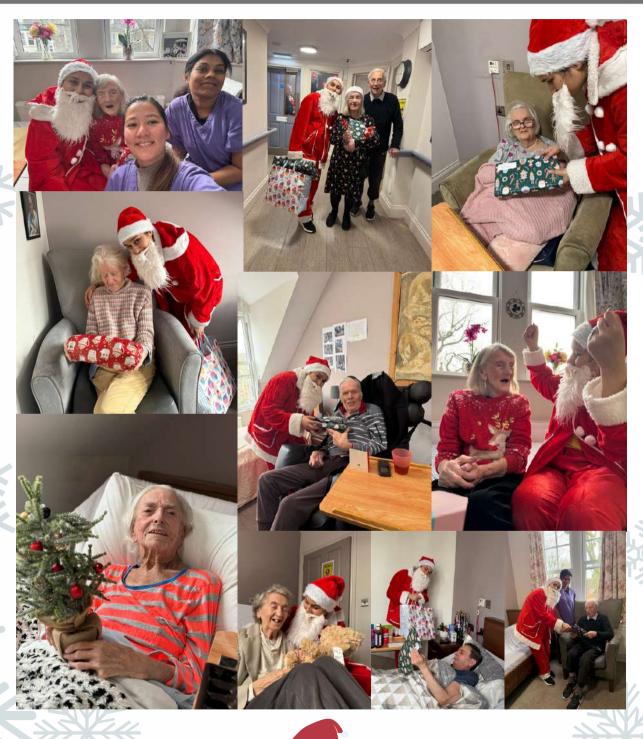

Ho! Ho! Father Christmas and his helper delivered gifts, shared stories of Lapland and led songs in the home. Russel said, "it is so lovely to see them all getting into the Christmas spirit, this is my favourite time of year."

Residents enjoyed a lovely lunch to celebrate Christmas. The afternoon was filled with lots of fun, laughter and joy. Tom remarked, "it is very lovely to have a lunch together."

Here are some glimpses of our Christmas photo session.