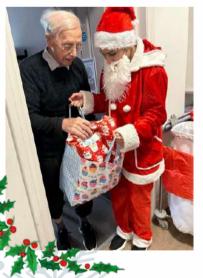

Ho! Ho! Father Christmas and his helper delivered gifts, shared stories of Lapland and led songs in the home. Russel said, "it is so lovely to see them all getting into the Christmas spirit, this is my favourite time of year."