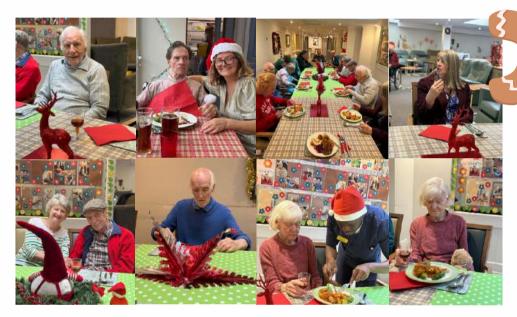

Residents enjoyed a lovely lunch to celebrate Christmas. The afternoon was filled with lots of fun, laughter and joy. Tom remarked, "it is very lovely to have a lunch together."

Here are some glimpses of our Christmas photo session.