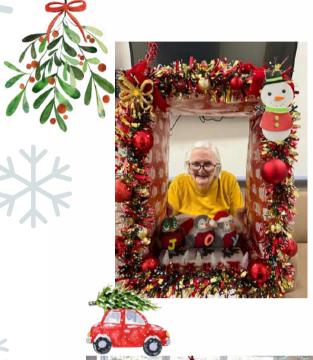

The festive vibes are in full swing at Glenview!
Our residents had a fantastic photoshoot during the Christmas eve.
Everyone had a photo taken with the decorated frame. We had so much fun on this shoot and enjoyed lots of smiles and stories about Christmas day.