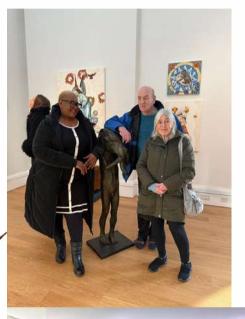

A small group of residents enjoyed a session of cupcakes baking in this month. Bobby said, "it is lovely to make colourful cupcakes, looks like a rainbow."

One afternoon we visited Clifton arts gallery. "We all were fascinated by watching the artwork and creativity."