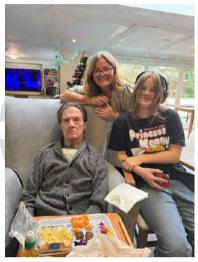

The festive vibes are in full swing at Glenview!
Our residents had a fantastic photoshoot during the Christmas eve.
Everyone had a photo taken with the decorated frame. We had so much fun on this shoot and enjoyed lots of smiles and stories about Christmas day.

Residents enjoyed a lovely lunch to celebrate Christmas. The afternoon was filled with lots of fun, laughter and joy. Tom remarked, "it is very lovely to have a lunch together."

Here are some glimpses of our Christmas photo session.