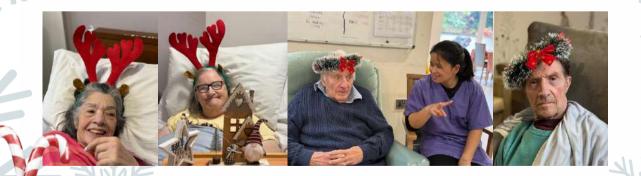

The festive vibes are in full swing at Glenview!
Our residents had a fantastic photoshoot during the Christmas eve.
Everyone had a photo taken with the decorated frame. We had so much fun on this shoot and enjoyed lots of smiles and stories about Christmas day.