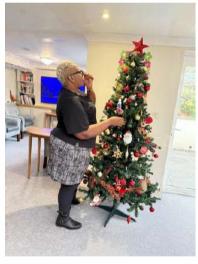

### Christmas Festival Month

The ladies and gentlemen have been busy in making decorations for the home and numerous Christmas trees have been placed around the main lounge and decorated with lights, tinsel and bright baubles. Barry decorated the tree at the main entrance and said, "it definitely looks a lot like a Christmas."