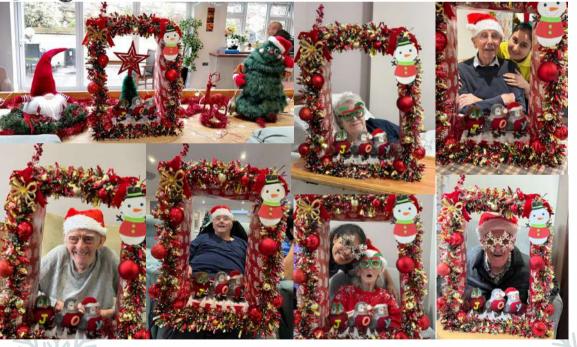

Residents enjoyed a lovely lunch to celebrate Christmas. The afternoon was filled with lots of fun, laughter and joy. Tom remarked, "it is very lovely to have a lunch together."

Here are some glimpses of our Christmas photo session.