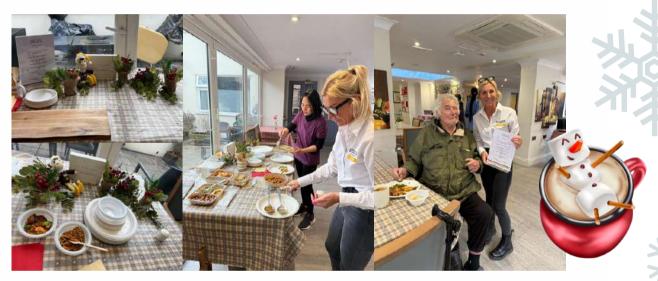

To be honest, our residents love anything that involves food and drink! We recently had a food tasting event from Wiltshire farm foods, where they all had to guess which flavour and ingredient is in the dish. We all had lots of fun and laughter during trying to guess!