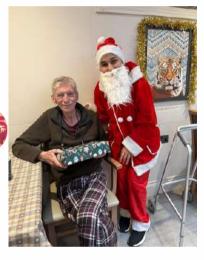

Ho! Ho! Father Christmas and his helper delivered gifts, shared stories of Lapland and led songs in the home. Russel said, "it is so lovely to see them all getting into the Christmas spirit, this is my favourite time of year."