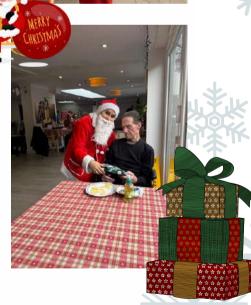

Ho! Ho! Father Christmas and his helper delivered gifts, shared stories of Lapland and led songs in the home. Russel said, "it is so lovely to see them all getting into the Christmas spirit, this is my favourite time of year."