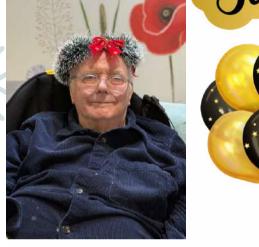

he artwork and creativity."













The festive vibes are in full swing at Glenview!
Our residents had a fantastic photoshoot during the Christmas eve.
Everyone had a photo taken with the decorated frame. We had so much fun on this shoot and enjoyed lots of smiles and stories about Christmas day.







Ho! Ho! Father Christmas and his helper delivered gifts, shared stories of Lapland and led songs in the home. Russel said, "it is so lovely to see them all getting into the Christmas spirit, this is my favourite time of year."













Residents enjoyed a lovely lunch to celebrate Christmas. The afternoon was filled with lots of fun, laughter and joy. Tom remarked, "it is very lovely to have a lunch together."



Here are some glimpses of our Christmas photo session.





# Нарру













#### December Photos































### January Events