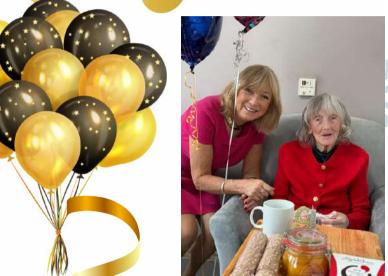

rtwork and creativity."













The festive vibes are in full swing at Glenview!
Our residents had a fantastic photoshoot during the Christmas eve.
Everyone had a photo taken with the decorated frame. We had so much fun on this shoot and enjoyed lots of smiles and stories about Christmas day.







Ho! Ho! Father Christmas and his helper delivered gifts, shared stories of Lapland and led songs in the home. Russel said, "it is so lovely to see them all getting into the Christmas spirit, this is my favourite time of year."













Residents enjoyed a lovely lunch to celebrate Christmas. The afternoon was filled with lots of fun, laughter and joy. Tom remarked, "it is very lovely to have a lunch together."



Here are some glimpses of our Christmas photo session.





# Нарру













#### December Photos































### January Events