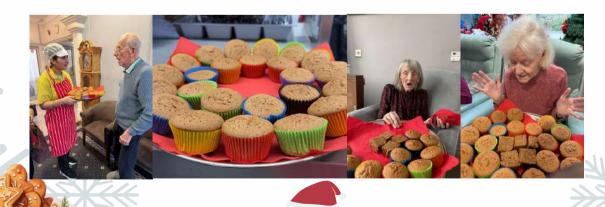

A small group of residents enjoyed a session of cupcakes baking in this month. Bobby said, "it is lovely to make colourful cupcakes, looks like a rainbow."

One afternoon we visited Clifton arts gallery. "We all were fascinated by watching the artwork and creativity."