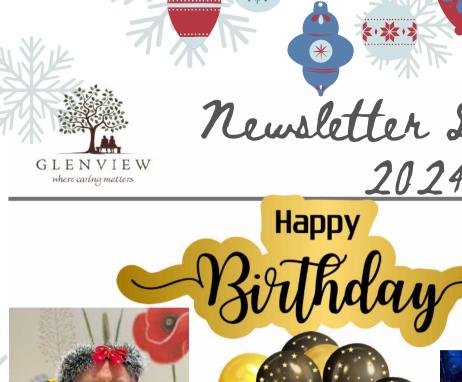

watching the artwork and creativity."













The festive vibes are in full swing at Glenview!
Our residents had a fantastic photoshoot during the Christmas eve.
Everyone had a photo taken with the decorated frame. We had so much fun on this shoot and enjoyed lots of smiles and stories about Christmas day.







Ho! Ho! Father Christmas and his helper delivered gifts, shared stories of Lapland and led songs in the home. Russel said, "it is so lovely to see them all getting into the Christmas spirit, this is my favourite time of year."













Residents enjoyed a lovely lunch to celebrate Christmas. The afternoon was filled with lots of fun, laughter and joy. Tom remarked, "it is very lovely to have a lunch together."



Here are some glimpses of our Christmas photo session.





# Нарру













#### December Photos































### January Events