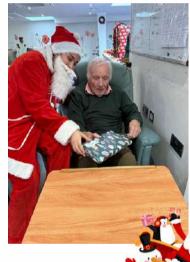

Ho! Ho! Father Christmas and his helper delivered gifts, shared stories of Lapland and led songs in the home. Russel said, "it is so lovely to see them all getting into the Christmas spirit, this is my favourite time of year."