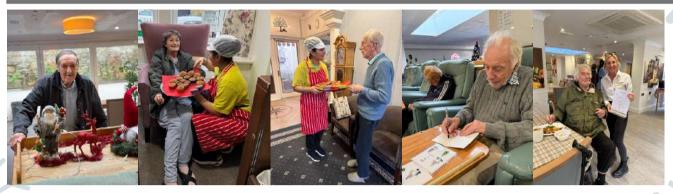

To be honest, our residents love anything that involves food and drink! We recently had a food tasting event from Wiltshire farm foods, where they all had to guess which flavour and ingredient is in the dish. We all had lots of fun and laughter during trying to guess!

A small group of residents enjoyed a session of cupcakes baking in this month. Bobby said, "it is lovely to make colourful cupcakes, looks like a rainbow."

One afternoon we visited Clifton arts gallery. "We all were fascinated by watching the artwork and creativity."