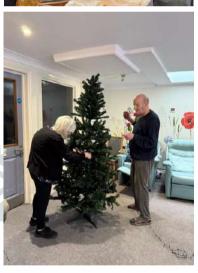

### Christmas Festival Month

The ladies and gentlemen have been busy in making decorations for the home and numerous Christmas trees have been placed around the main lounge and decorated with lights, tinsel and bright baubles. Barry decorated the tree at the main entrance and said, "it definitely looks a lot like a Christmas."