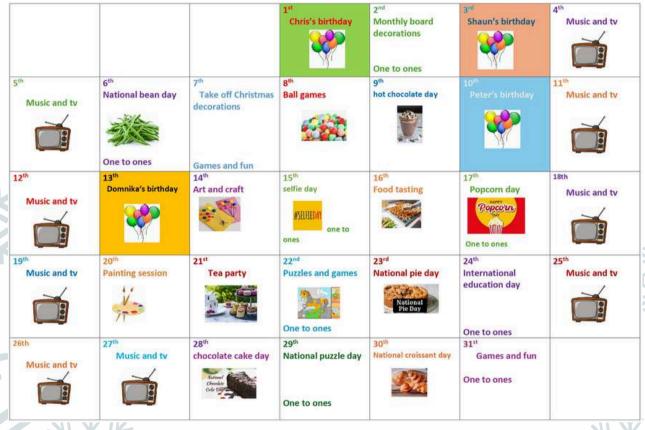

view!
Our residents had a fantastic photoshoot during the Christmas eve.
Everyone had a photo taken with the decorated frame. We had so much fun on this shoot and enjoyed lots of smiles and stories about Christmas day.







Ho! Ho! Father Christmas and his helper delivered gifts, shared stories of Lapland and led songs in the home. Russel said, "it is so lovely to see them all getting into the Christmas spirit, this is my favourite time of year."













Residents enjoyed a lovely lunch to celebrate Christmas. The afternoon was filled with lots of fun, laughter and joy. Tom remarked, "it is very lovely to have a lunch together."



Here are some glimpses of our Christmas photo session.





# Нарру













#### December Photos































### January Events