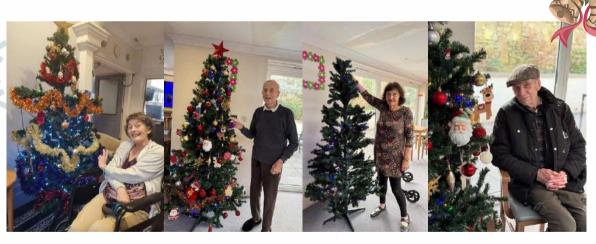

### Christmas Festival Month

The ladies and gentlemen have been busy in making decorations for the home and numerous Christmas trees have been placed around the main lounge and decorated with lights, tinsel and bright baubles. Barry decorated the tree at the main entrance and said, "it definitely looks a lot like a Christmas."

Residents enjoyed a lovely lunch to celebrate Christmas. The afternoon was filled with lots of fun, laughter and joy. Tom remarked, "it is very lovely to have a lunch together."

Here are some glimpses of our Christmas photo session.