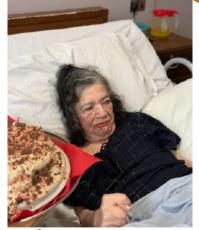

work and creativity."













The festive vibes are in full swing at Glenview!
Our residents had a fantastic photoshoot during the Christmas eve.
Everyone had a photo taken with the decorated frame. We had so much fun on this shoot and enjoyed lots of smiles and stories about Christmas day.







Ho! Ho! Father Christmas and his helper delivered gifts, shared stories of Lapland and led songs in the home. Russel said, "it is so lovely to see them all getting into the Christmas spirit, this is my favourite time of year."













Residents enjoyed a lovely lunch to celebrate Christmas. The afternoon was filled with lots of fun, laughter and joy. Tom remarked, "it is very lovely to have a lunch together."



Here are some glimpses of our Christmas photo session.





# Нарру













#### December Photos































### January Events