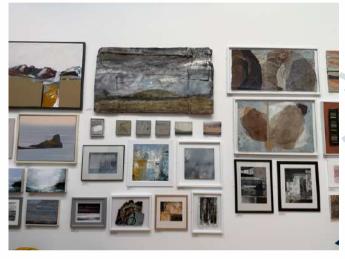

A small group of residents enjoyed a session of cupcakes baking in this month. Bobby said, "it is lovely to make colourful cupcakes, looks like a rainbow."

One afternoon we visited Clifton arts gallery. "We all were fascinated by watching the artwork and creativity."