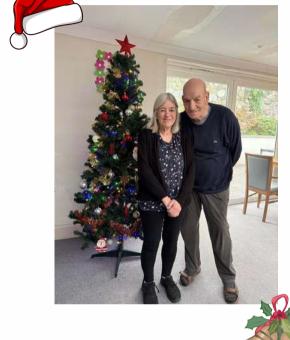

The festive vibes are in full swing at Glenview!
Our residents had a fantastic photoshoot during the Christmas eve.
Everyone had a photo taken with the decorated frame. We had so much fun on this shoot and enjoyed lots of smiles and stories about Christmas day.