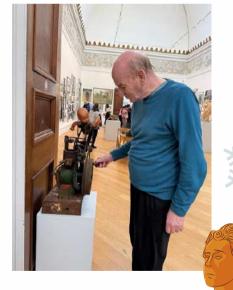

A small group of residents enjoyed a session of cupcakes baking in this month. Bobby said, "it is lovely to make colourful cupcakes, looks like a rainbow."

One afternoon we visited Clifton arts gallery. "We all were fascinated by watching the artwork and creativity."